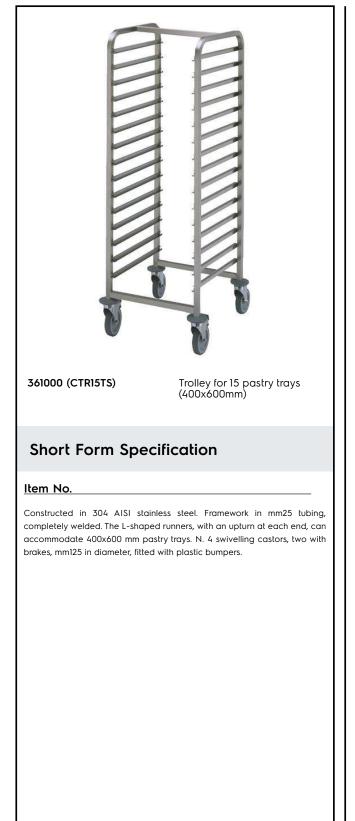

Self Service Trolley for 15 pastry trays -400x600mm

### **Main Features**

- Framework in 25 mm tubing, completely welded.
- Delivered already assembled.
- Designed for the transportation of 400x600 mm pastry trays.

#### Construction

- Developed and produced in ISO 9001 and ISO 14001 certified factory.
- Grey plastic bumpers on all wheels.
- 4 pivoting Ø 125 mm wheels, of which 2 with brakes.
- L-shaped runners with an upturn at each end, to hold the racks in place.
- Durable no-mark tread on the wheels.
- Constructed entirely in AISI 304 Stainless Steel with Scotch Brite finish.