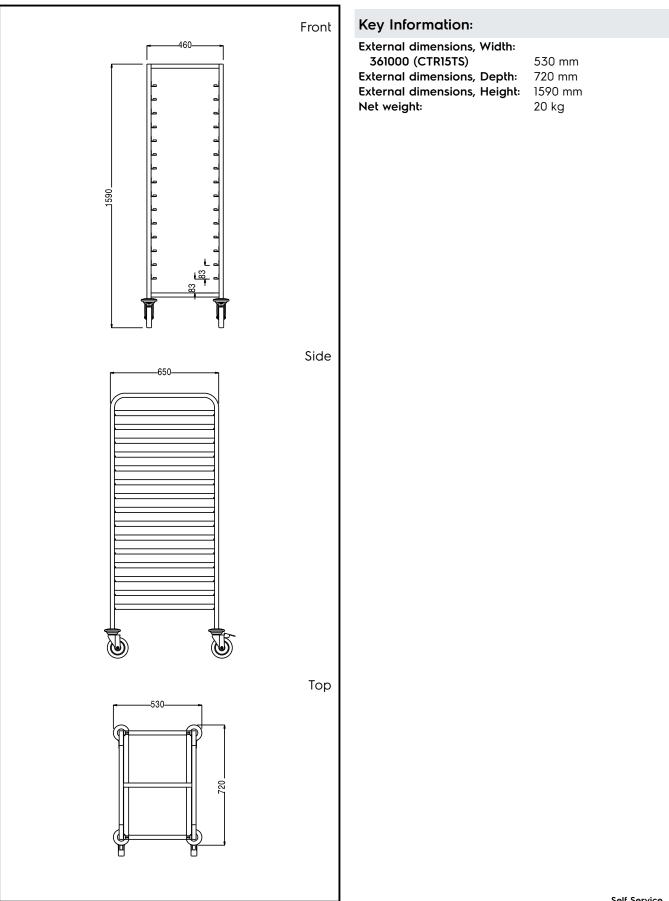

Self Service Trolley for 15 pastry trays -400x600mm

### **Main Features**

- Framework in 25 mm tubing, completely welded.
- Delivered already assembled.
- Designed for the transportation of 400x600 mm pastry trays.

#### Construction

- Developed and produced in ISO 9001 and ISO 14001 certified factory.
- Grey plastic bumpers on all wheels.
- 4 pivoting Ø 125 mm wheels, of which 2 with brakes.
- L-shaped runners with an upturn at each end, to hold the racks in place.
- Durable no-mark tread on the wheels.
- Constructed entirely in AISI 304 Stainless Steel with Scotch Brite finish.